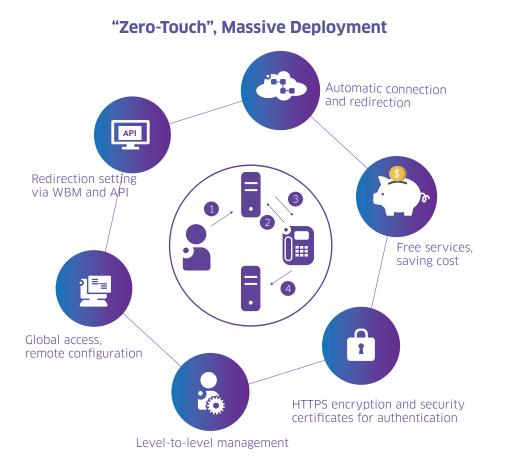

### **Easy Deployment Server**

ALE's Easy Deployment Server(EDS) offers our business partners and enduser customers cloud based, efficient and easy-to-use device redirection services.

The EDS allows zero touch configuration of ALE SIP devices for the end user. Upon initial boot-up, registered ALE SIP devices will automatically collect its configuration file without any specific configuration for the end user on the phone or network infrastructure level.

### VADs & Service Providers

- Global access, remote configuration
- No additional network layer settings
- Secure solution with HTTPS & certificates
- Reducing deployment time and cost

### End User Customers

- Auto redirection, saving development cost
- No additional customer action
- Realizes "plug-and-play"

To register an EDS account, visit https://admin.eds.al-enterprise.com/register